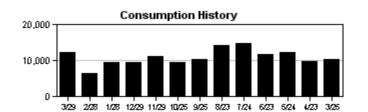

# SUMMARY:

All ponds were treated this month. We still need more rain but at least we are starting to get some. Water levels are still extremely low and we are continuing to aggressively do preventative applications. Devon took pictures of all the ponds we discussed in the last board meeting. We can discuss in detail at the next meeting the plant material around these ponds.