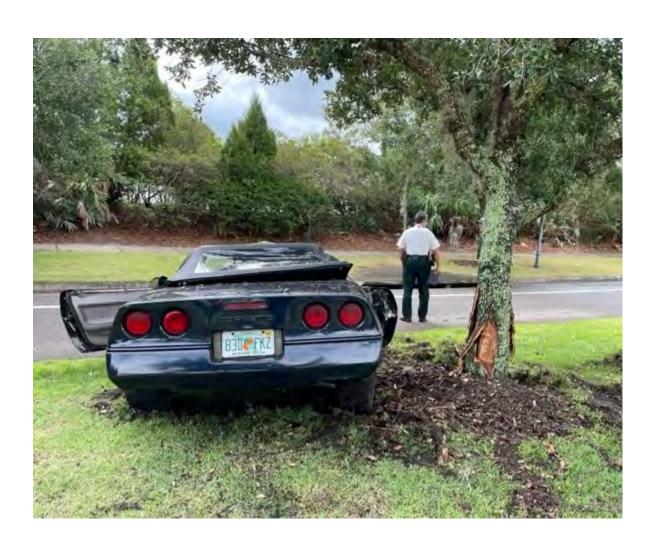

Electric Avenue was contacted for the GEM cart due to the cart overheating. The motor was replaced.

On Saturday June 17<sup>th</sup>, there was a vehicular accident on Milestone. An accident report was provided.

## FLORIDA TRAFFIC CRASH DRIVER INFORMATION EXCHANGE

This Traffic Crash Report can be purchased online at: https://services.flhsmv.gov/CrashReportPurchasing/

| Crash Number<br>25924348                        | Report            | ng Agency<br>BOROUGH COUNT          | TY SHERIFF'S OFFIC       | E          |           | Rer<br>23-                 | orting Agency 0<br>630025    | Case Number                       | Reporting                  | Agency      | CAD Numbe                  |       |
|-------------------------------------------------|-------------------|-------------------------------------|--------------------------|------------|-----------|----------------------------|------------------------------|-----------------------------------|----------------------------|-------------|----------------------------|-------|
| CRASH IDENTIFIERS                               |                   |                                     |                          |            |           |                            |                              |                                   |                            |             |                            |       |
| County of Crash<br>HILLSBOROUGH                 |                   | City or Place of Cr<br>UNINCORPORAT | ash<br>FDHC              | City Limit | S Crash [ | Date/Time<br>2023 05:00 PM | Repo<br>06/17                | rted Date/Time<br>7/2023 05 07 PM |                            |             |                            |       |
| Roadway Description for Locatio<br>MILESTONE DR | in of Occurrence  | TOTAL CANAL                         |                          |            | 1001111   |                            |                              |                                   |                            |             |                            |       |
| /EHICLE                                         |                   |                                     |                          |            |           |                            |                              |                                   |                            |             |                            |       |
| V01 Year Make<br>2015 NISS                      |                   | Model<br>JUKE                       | CS                       | olor       | State     | License Numb               | er Registri<br>8/14/20       |                                   | ermanent<br>legistration   | VIN         | F5MR5FT500                 | )269  |
| Owner First Name<br>DEBORAH                     | Gwner Midd<br>SUE |                                     | Owner Last Na<br>DINENNA | me         |           | Owner Suffix               |                              | ss (if not Person)                |                            |             |                            |       |
| Address<br>7703 MONARCH HILL WAY                |                   |                                     | Address Other            |            |           |                            | City                         | O BEACH                           |                            | State       | Zip Code<br>33572-811      | 4     |
| Invner Phone Number<br>570-233-9831             | Owner             | Phone Number (oth                   | er) Insurar<br>USAA      | ice Compa  | ny        |                            |                              | Insura                            | ance Policy N<br>316667109 | Number      |                            |       |
| :aile: License Number<br>One                    | State             | Reg Expires                         | Permanent Reg            | VIN        |           |                            | Year                         | Make                              |                            |             | Length                     | Axles |
| Trailer License Number<br>Two                   | State             | Reg Expires                         | Permanent Reg<br>NO      | VIN        |           |                            | Year                         | Make                              |                            |             | Length                     | Axies |
| PERSON RECORD                                   |                   |                                     |                          |            |           |                            |                              |                                   |                            |             |                            |       |
| Person Type<br>DRIVER                           |                   | NM# Vehicle:<br>V01                 | First Name<br>DEBORAH    |            |           | Middle Name<br>SUE         |                              | Last Name<br>DINENNA              |                            |             | Suffix                     |       |
| Address<br>7703 MONARCH HILL WAY                | = 1.7             |                                     | Address Other            |            |           |                            | APOLL                        | O BEACH                           |                            | State       | Zip Code<br>33572          |       |
| Phone Number<br>570-233-9831                    | Phone i           | Number (other)                      | Other                    | Comments   | (Write In |                            |                              |                                   |                            |             |                            |       |
| BUSINESS RECORD                                 |                   |                                     |                          |            |           |                            |                              |                                   | -                          |             |                            |       |
| Business Name<br>FDOT                           |                   |                                     |                          |            |           |                            | Phone Number<br>813-975-6000 |                                   | Phone                      | Number (    | other)                     |       |
| Address<br>19210 DALE MABRY HW N                |                   |                                     | Address Other            |            |           |                            | City<br>TAMP                 | 4                                 |                            | State<br>FL | Zip Coae<br>33612          |       |
| BUSINESS RECORD                                 |                   |                                     |                          |            |           |                            |                              |                                   |                            |             |                            |       |
| Business Name<br>WATERSET HOA                   |                   |                                     |                          |            |           |                            | Phone Number<br>813-677-2114 |                                   | Phone I                    | Yumber (    | 4.6                        |       |
| Address<br>7281 PARADISO DR                     |                   |                                     | Address Other            |            |           |                            | City<br>APOLI                | LO BEACH                          |                            | State<br>FL | Zip Code<br>33572          |       |
| REPORTING OFFICER                               |                   |                                     |                          |            |           |                            |                              |                                   |                            |             |                            |       |
| 1D Number Rank                                  |                   | ame<br>EXANDER                      | Troop                    | / Post     |           |                            | Officer Agend                | CY<br>UGH COUNTY SHE              | RIFF'S OFF                 |             | hone Number<br>13-247-0455 |       |