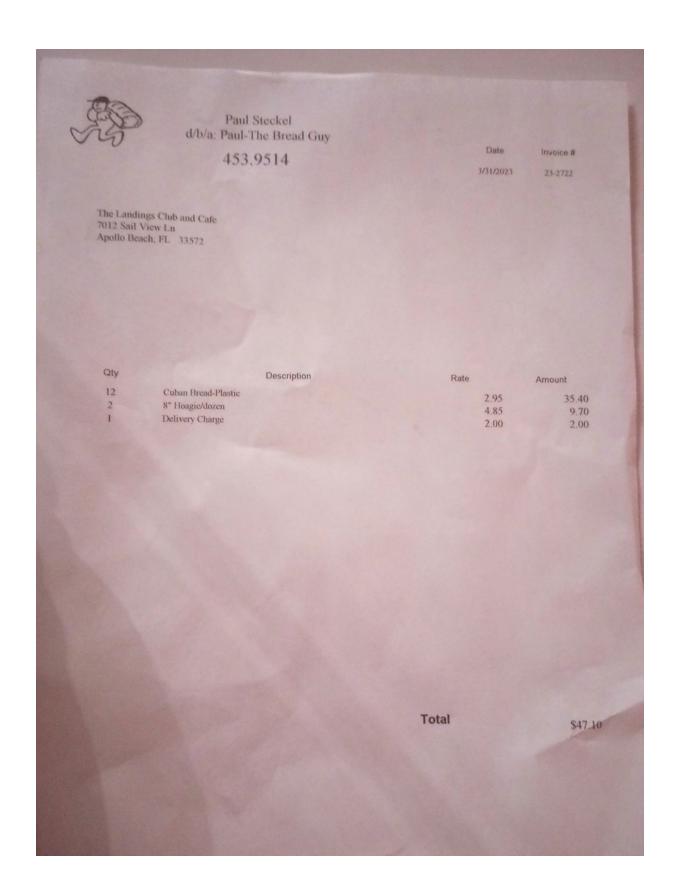

Management purchased 2 additional hammocks to replace the brown hammocks at lakeside.

Alley Sewing shop has received the deposit for the café benches. The material has been ordered and is expected to be delivered in 3 weeks.