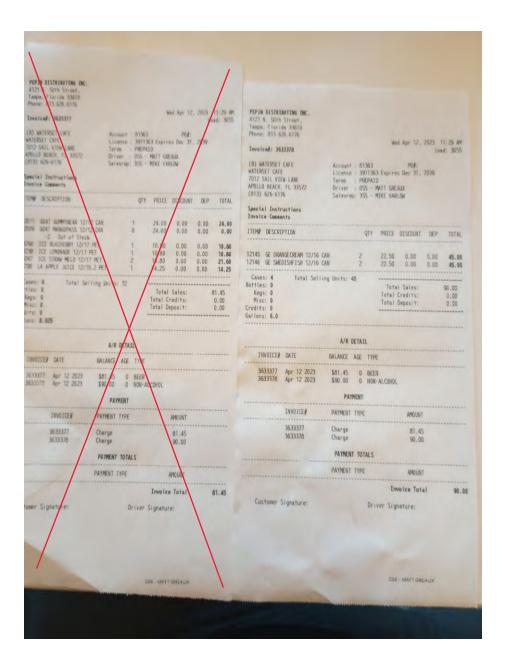

Suncoast pools replaced a control board, remote and batteries for the Landing Wheelchair lift.

Suncoast Pools has ordered extra push buttons for the Splash Pad.

Ray, Katiria and Gabby met on 5/24/23 to discuss the cafe. How to improve reporting from the cafe to the board. What should be included in reporting. What should be done for advertising. Calendar of events presented at each board meeting. Request for usage of funds for events