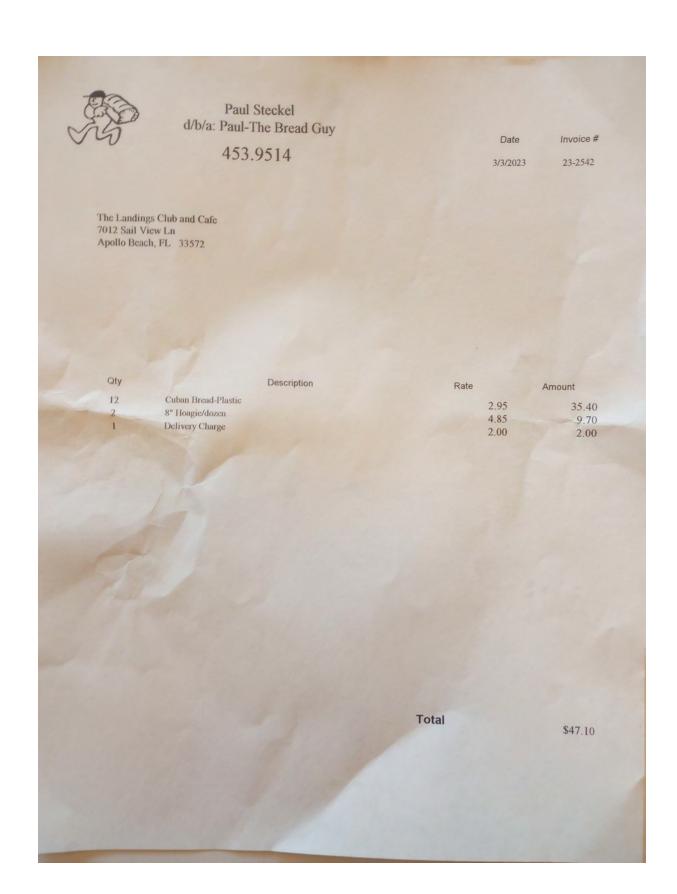

| 3,250.00                        |
| 1               | f paying by Check | k remove Credit Card Fee                              | 113.75           | 113.75                          |
|                 |                   |                                                       | SubTotal         | \$3,250.00<br><b>\$3,363.75</b> |
| Payments Accep  |                   |                                                       | Payments/Credits | \$0.00                          |
| *Check, Cash or | Money Order*      |                                                       |                  |                                 |

\*Check, Cash or Money Order\*
Please make check payable to:
Munyan Painting

Balance Due

**\$3,363.75** \$3,250.00

We are here for all your painting needs



From:
To:
Subject:
Date: Raymond Sadowski Tiffany Judd [EXTERNAL]3/10 bread Guy invoice Monday, April 3, 2023 3:53:22 PM

# NOTICE: This email originated from outside of the organization. Do not click links or open attachments unless you recognize the sender and know the

content is safe. Please use the Phish Alert! button to report suspicious messages.



# Sent from Yahoo Mail on Android

From: To: Subject:

Date: Raymond Sadowski
Tiffany Judd
[EXTERNAL]Bread Guy 3-17-23 for \$42.25
Wednesday, April 5, 2023 2:34:07 PM

# NOTICE: This email originated from outside of the organization.

content is safe. Please use the Phish Alert! button to report suspicious messages. Do not click links or open attachments unless you recognize the sender and know the



Sent from Yahoo Mail on Android