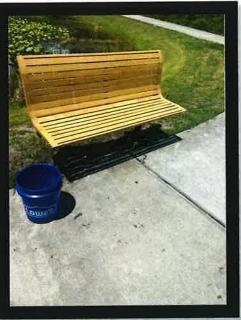

The maintenance team installed the new bench at Coqui Park.

Owens Electric was on property to install the new fan at Lakeside.

Owens Electric was on property and installed GFI receptacles at Lakeside due to the vending machines losing power.