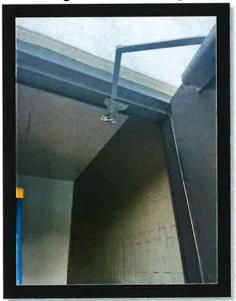

The maintenance team repaired areas of the Big Bend monument where stone had fallen off or was loose. Management will be contacting vendors to purchase the stone.

North Community Development District – Community Director Report