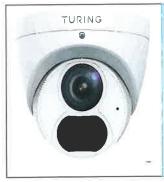

#### SMART 4MP TwilightVision IR Turret IP Camera 2.8mm

People and Vehicle Search with SMART series NVR and Turing Vision Cloud Max. 4MP (2688x1520) resolution @30/25fps 2.8mm fixed lens TwilightVision allows for optimal image clarity in low light Smart IR up to 30m (98ft) Support 256 G microSD card IP67, WDR, PoE

#### SMART 4MP TwilightVision IR Turret IP Camera 2.8mm

People and Vehicle Search with SMART series NVR and Turing Vision Cloud Max. 4MP(2688x1520) resolution @30/25fps 2.8mm fixed lens
TwilightVision allows for optimal image clarity in low light
Smart IR up to 30m (98ft)
Support 256 G microSD card
IP67, WDR, PoE