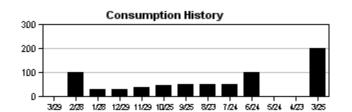

# SUMMARY:

All ponds were treated this month. We still need more rain but at least we are starting to get some. Water levels are still extremely low and we are continuing to aggressively do preventative applications. Devon took pictures of all the ponds we discussed in the last board meeting. We can discuss in detail at the next meeting the plant material around these ponds.

# POND TREATMENTS

- 1: Shoreline vegetation has been treated.
- 2: Shoreline vegetation and Algae has been treated.
- 3: Shoreline vegetation and Algae has been treated.
- 4: Shoreline vegetation and Algae has been treated.
- 5: Shoreline vegetation and Algae has been treated.
- 6: Shoreline vegetation has been treated.
- 7: Shoreline vegetation and Algae has been treated.
- 8: Shoreline vegetation and Pond Weed has been treated.
- 9: Shoreline vegetation and Pond Weed has been treated.
- 10: Shoreline vegetation and Algae has been treated.
- 11: Shoreline vegetation has been treated.
- 12: Shoreline vegetation and Algae has been treated.
- 13: Shoreline vegetation and Spike Rush has been treated.

# POND TREATMENTS

14: Shoreline vegetation and Algae has been treated.

15: Shoreline vegetation and Algae has been treated.

16: Shoreline vegetation and Pond Weed has been treated.