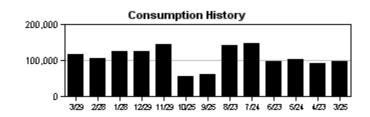

-|------------|
| AMOUNT DUE  | \$3,055.79 |
| AMOUNT PAID |            |



**CUSTOMER NAME** WATERSET NORTH CDD **ACCOUNT NUMBER** 9581654736

**BILL DATE** 

**DUE DATE** 

04/21/2023

05/12/2023

Service Address: 6633 PARK STRAND DR

S-Page 2 of 24

| METER<br>NUMBER | PREVIOUS<br>DATE | PREVIOUS<br>READ | PRESENT<br>DATE | PRESENT<br>READ | CONSUMPTION | READ<br>TYPE | METER<br>DESCRIPTION |
|-----------------|------------------|------------------|-----------------|-----------------|-------------|--------------|----------------------|
| 34272125        | 02/28/2023       | 22633            | 03/29/2023      | 23803           | 117000 GAL  | ACTUAL       | RECLAIM              |

### **Service Address Charges**

Reclaimed Water Charge \$22.76 **Total Service Address Charges** \$22.76





| CUSTOMER NAME      | ACCOUNT NUMBER | BILL DATE  | DUE DATE   |
|--------------------|----------------|------------|------------|
| WATERSET NORTH CDD | 9581654736     | 04/21/2023 | 05/12/2023 |

Service Address: 7218 HOURGLASS DR

S-Page 2 of 24

| METER<br>NUMBER | PREVIOUS<br>DATE | PREVIOUS<br>READ | PRESENT<br>DATE | PRESENT<br>READ | CONSUMPTION | READ<br>TYPE | METER<br>DESCRIPTION |
|-----------------|------------------|------------------|-----------------|-----------------|-------------|--------------|----------------------|
| 34034973        | 02/28/2023       | 213199           | 03/29/2023      | 215361          | 216200 GAL  | ACTUAL       | RECLAIM              |

### **Service Address Charges**

Reclaimed Water Charge \$44.36 **Total Service Address Charges** \$44.36