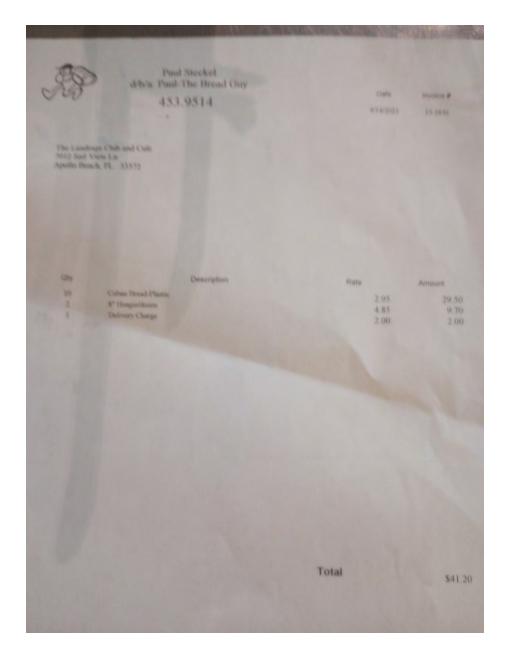

Management purchased 2 additional hammocks to replace the brown hammocks at lakeside.

Alley Sewing shop has received the deposit for the café benches. The material has been ordered and is expected to be delivered in 3 weeks.