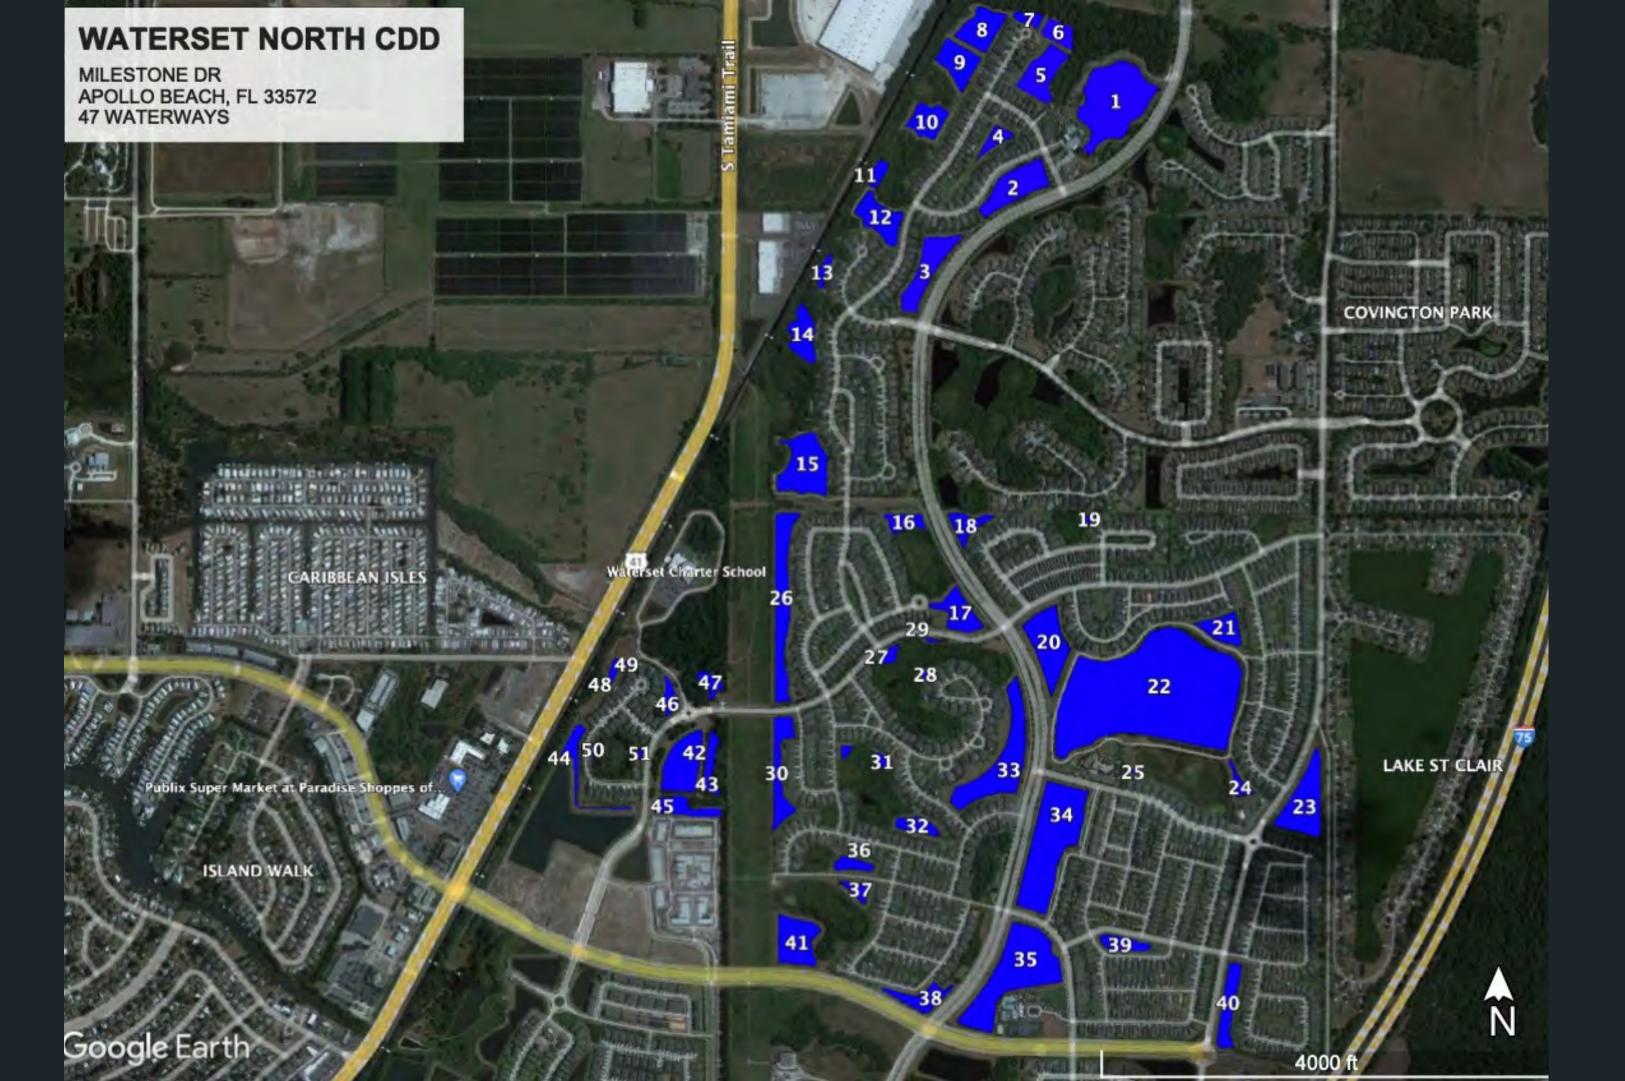

# WATERSET NORTH CDD

**Inspection Date:** 

May 30, 2023

# SUMMARY:

All ponds were treated this month. We still need more rain but at least we are starting to get some. Water levels are still extremely low and we are continuing to aggressively do preventative applications. Devon took pictures of all the ponds we discussed in the last board meeting. We can discuss in detail at the next meeting the plant material around these ponds.

# POND TREATMENTS

- 1: Shoreline vegetation has been treated.
- 2: Shoreline vegetation and Algae has been treated.
- 3: Shoreline vegetation and Algae has been treated.
- 4: Shoreline vegetation and Algae has been treated.
- 5: Shoreline vegetation and Algae has been treated.
- 6: Shoreline vegetation has been treated.
- 7: Shoreline vegetation and Algae has been treated.
- 8: Shoreline vegetation and Pond Weed has been treated.
- 9: Shoreline vegetation and Pond Weed has been treated.
- 10: Shoreline vegetation and Algae has been treated.
- 11: Shoreline vegetation has been treated.
- 12: Shoreline vegetation and Algae has been treated.
- 13: Shoreline vegetation and Spike Rush has been treated.

# POND TREATMENTS

14: Shoreline vegetation and Algae has been treated.

15: Shoreline vegetation and Algae has been treated.

16: Shoreline vegetation and Pond Weed has been treated.