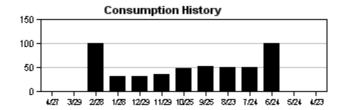

# SUMMARY:

All ponds were treated this month. We still need more rain but at least we are starting to get some. Water levels are still extremely low and we are continuing to aggressively do preventative applications. Devon took pictures of all the ponds we discussed in the last board meeting. We can discuss in detail at the next meeting the plant material around these ponds.

# POND TREATMENTS

- 1: Shoreline vegetation has been treated.
- 2: Shoreline vegetation and Algae has been treated.
- 3: Shoreline vegetation and Algae has been treated.
- 4: Shoreline vegetation and Algae has been treated.
- 5: Shoreline vegetation and Algae has been treated.
- 6: Shoreline vegetation has been treated.
- 7: Shoreline vegetation and Algae has been treated.
- 8: Shoreline vegetation and Pond Weed has been treated.
- 9: Shoreline vegetation and Pond Weed has been treated.
- 10: Shoreline vegetation and Algae has been treated.
- 11: Shoreline vegetation has been treated.
- 12: Shoreline vegetation and Algae has been treated.
- 13: Shoreline vegetation and Spike Rush has been treated.

# POND TREATMENTS

14: Shoreline vegetation and Algae has been treated.

15: Shoreline vegetation and Algae has been treated.

16: Shoreline vegetation and Pond Weed has been treated.