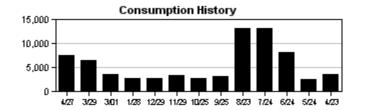

# SUMMARY:

All ponds were treated this month. We still need more rain but at least we are starting to get some. Water levels are still extremely low and we are continuing to aggressively do preventative applications. Devon took pictures of all the ponds we discussed in the last board meeting. We can discuss in detail at the next meeting the plant material around these ponds.

# POND TREATMENTS

- 1: Shoreline vegetation has been treated.
- 2: Shoreline vegetation and Algae has been treated.
- 3: Shoreline vegetation and Algae has been treated.
- 4: Shoreline vegetation and Algae has been treated.
- 5: Shoreline vegetation and Algae has been treated.
- 6: Shoreline vegetation has been treated.
- 7: Shoreline vegetation and Algae has been treated.
- 8: Shoreline vegetation and Pond Weed has been treated.
- 9: Shoreline vegetation and Pond Weed has been treated.
- 10: Shoreline vegetation and Algae has been treated.
- 11: Shoreline vegetation has been treated.
- 12: Shoreline vegetation and Algae has been treated.
- 13: Shoreline vegetation and Spike Rush has been treated.

# POND TREATMENTS

14: Shoreline vegetation and Algae has been treated.

15: Shoreline vegetation and Algae has been treated.

16: Shoreline vegetation and Pond Weed has been treated.