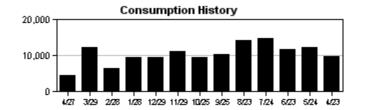

# SUMMARY:

All ponds were treated this month. We still need more rain but at least we are starting to get some. Water levels are still extremely low and we are continuing to aggressively do preventative applications. Devon took pictures of all the ponds we discussed in the last board meeting. We can discuss in detail at the next meeting the plant material around these ponds.