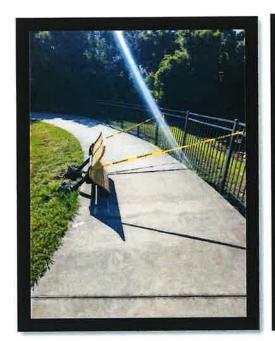

The maintenance team repaired a door hinge at the Landing Pool men's restroom.

North Community Development District – Community Director Report

The maintenance team resecured the bench on the Park Strand trail.