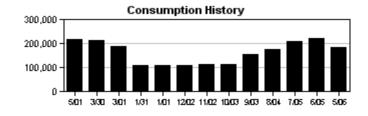

7.54 **Total Service Address Charges** \$7.54





9581654736

**BILL DATE** 

**DUE DATE** 

WATERSET NORTH CDD

05/05/2023

05/26/2023

S-Page 11 of 24

**Service Address:** 6806 PARADISO DR

| METER<br>NUMBER | PREVIOUS<br>DATE | PREVIOUS<br>READ | PRESENT<br>DATE | PRESENT<br>READ | CONSUMPTION | READ<br>TYPE | METER<br>DESCRIPTION |  |
|-----------------|------------------|------------------|-----------------|-----------------|-------------|--------------|----------------------|--|
| 34034981        | 03/30/2023       | 153704           | 05/01/2023      | 155863          | 215900 GAL  | ESTIMATED    | RECLAIM              |  |

#### **Service Address Charges**

Reclaimed Water Charge \$42.70 **Total Service Address Charges**\$42.70

An estimated read was used to calculate your bill





| CUSTON | IER NAME |
|--------|----------|
|        |          |

ACCOUNT NUMBER

BILL DATE

**DUE DATE** 

WATERSET NORTH CDD

9581654736

05/05/2023

05/26/2023

Service Address: 6906 WATERSET BLVD

S-Page 11 of 24

| METER    | PREVIOUS   | PREVIOUS | PRESENT    | PRESENT | CONSUMPTION | READ   | METER       |
|----------|------------|----------|------------|---------|-------------|--------|-------------|
| NUMBER   | DATE       | READ     | DATE       | READ    |             | TYPE   | DESCRIPTION |
| 60792083 | 03/29/2023 | 733410   | 04/27/2023 | 742719  | 930900 GAL  | ACTUAL | RECLAIM     |

#### **Service Address Charges**

Reclaimed Water Charge \$167.45 **Total Service Address Charges** \$167.45





**ACCOUNT NUMBER** 9581654736

**BILL DATE** 

**DUE DATE** 

WATERSET NOR