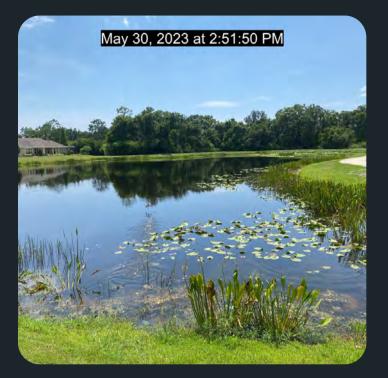

# SUMMARY:

All ponds were treated this month. We still need more rain but at least we are starting to get some. Water levels are still extremely low and we are continuing to aggressively do preventative applications. Devon took pictures of all the ponds we discussed in the last board meeting. We can discuss in detail at the next meeting the plant material around these ponds.

# POND TREATMENTS

- 1: Shoreline vegetation has been treated.
- 2: Shoreline vegetation and Algae has been treated.
- 3: Shoreline vegetation and Algae has been treated.
- 4: Shoreline vegetation and Algae has been treated.
- 5: Shoreline vegetation and Algae has been treated.
- 6: Shoreline vegetation has been treated.
- 7: Shoreline vegetation and Algae has been treated.
- 8: Shoreline vegetation and Pond Weed has been treated.
- 9: Shoreline vegetation and Pond Weed has been treated.
- 10: Shoreline vegetation and Algae has been treated.
- 11: Shoreline vegetation has been treated.
- 12: Shoreline vegetation and Algae has been treated.
- 13: Shoreline vegetation and Spike Rush has been treated.