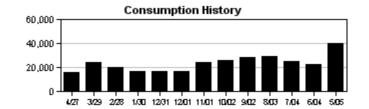

**Total Service Address Charges** \$5.39





| CUSTOMER NAME      | ACCOUNT NUMBER | BILL DATE  |
|--------------------|----------------|------------|
| WATERSET NORTH CDD | 9581654736     | 05/05/2023 |

Service Address: 6539 MAYPORT DR

S-Page 10 of 24

| METER<br>NUMBER | PREVIOUS<br>DATE | PREVIOUS<br>READ | PRESENT<br>DATE | PRESENT<br>READ | CONSUMPTION | READ<br>TYPE | METER<br>DESCRIPTION |
|-----------------|------------------|------------------|-----------------|-----------------|-------------|--------------|----------------------|
| 34272129        | 03/29/2023       | 31658            | 04/27/2023      | 31813           | 15500 GAL   | ACTUAL       | RECLAIM              |

# **Service Address Charges**

Reclaimed Water Charge \$7.54 **Total Service Address Charges** \$7.54





9581654736

**BILL DATE** 

**DUE DATE** 

WATERSET NORTH CDD

05/05/2023

05/26/2023

S-Page 11 of 24

**Service Address:** 6806 PARADISO DR

| METER<br>NUMBER | PREVIOUS<br>DATE | PREVIOUS<br>READ | PRESENT<br>DATE | PRESENT<br>READ | CONSUMPTION | READ<br>TYPE | METER<br>DESCRIPTION |  |
|-----------------|------------------|------------------|-----------------|-----------------|-------------|--------------|----------------------|--|
| 34034981        | 03/30/2023       | 153704           | 05/01/2023      | 155863          | 215900 GAL  | ESTIMATED    | RECLAIM              |  |

#### **Service Address Charges**

Reclaimed Water Charge \$42.70 **Total Service Address Charges**\$42.70

An estimated read was used to calculate your bill





| CUSTON | IER NAME |
|--------|----------|