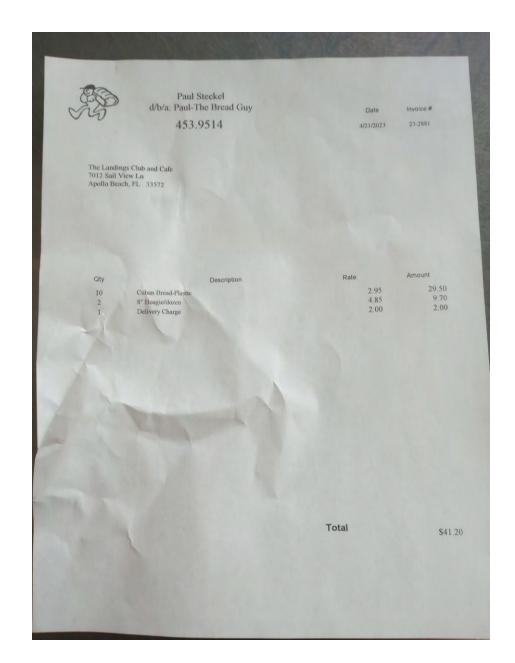

Management purchased 2 additional hammocks to replace the brown hammocks at lakeside.

Alley Sewing shop has received the deposit for the café benches. The material has been ordered and is expected to be delivered in 3 weeks.